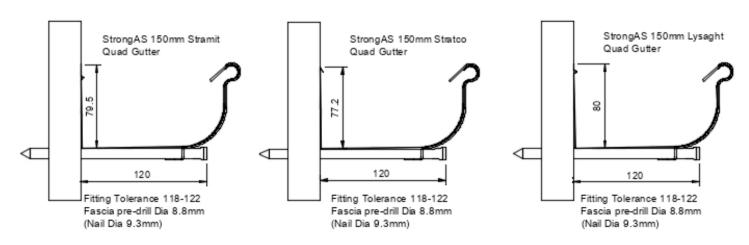

## 150 mm Quad Gutter external bracket (Spike/Nail Bracket)

Note:
If unsure on the fitting tolerance for the 150mm bracket choose 122mm this can be adjusted later.

Note: Gutter widths can vary slightly across manufacturers, check the