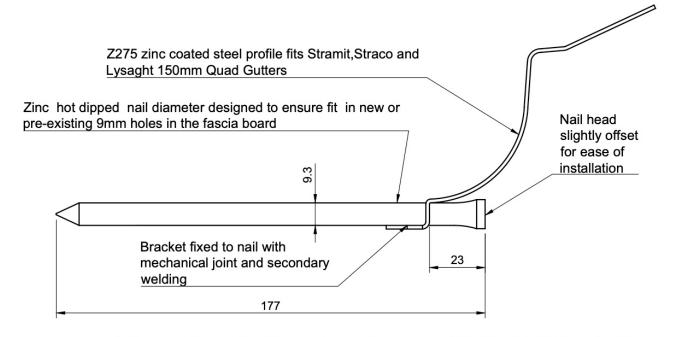

## 150 mm Quad Gutter external bracket (Spike/Nail Bracket)

Note:
If unsure on the fitting tolerance for the 150mm bracket choose 122mm this can be adjusted later.

Note: Gutter widths can vary slightly across manufacturers, check the