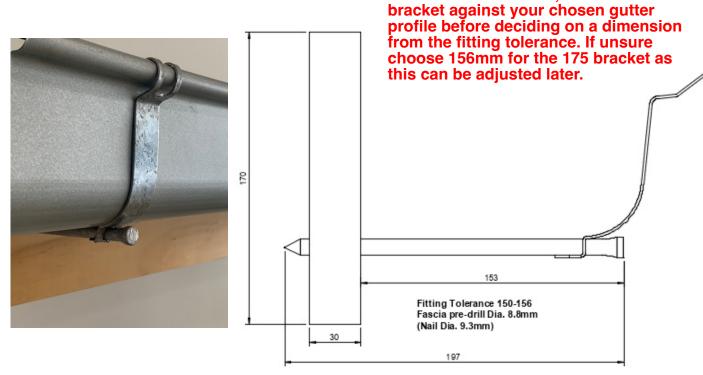

## 150 mm Quad Gutter external bracket (Spike/Nail Bracket)

Note:
If unsure on the fitting tolerance for the 150mm bracket choose 122mm this can be adjusted later.

Note: Gutter widths can vary slightly across manufacturers, check the