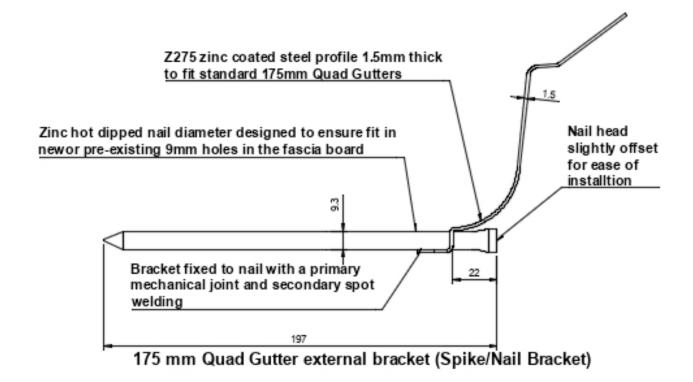

## 150 mm Quad Gutter external bracket (Spike/Nail Bracket)





Note:
If unsure on the fitting tolerance for the 150mm bracket choose 122mm this can be adjusted later.

Note: Gutter widths can vary slightly across manufacturers, check the







## NOTES:

- 1. Install brackets at the high and low points according to the desired fall
- 2. Predrill square to the horizontal axis but slightly point down so when the spike /nail is installed the head of the nail is, slightly, pointed up. This accounts for any sag in the gutter once installed 3. Strong AS can't guarantee the condition of the fascia board as to the vertical face or rigidity of the
- material
- 4. Run a string line between the high and low points and mark off the intermediary positions at the face of the fascia board
- 5. Optionally, once the brackets are installed run a string line from the nail heads of the high and low points to check that the intermediary brackets are nominally in line, very slight adjustments can be made by bending the nail in the fascia board.